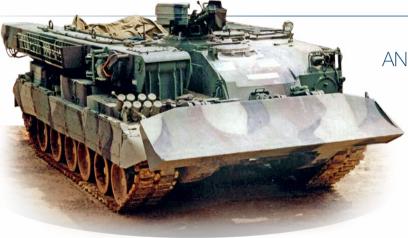

## **BREM**

ARMORED REPAIR AND RECOVERY VEHICLE

> "Atlet" ARRV is designed to fulfill a wide range of technical support tasks of tank units while performing all types of military operations under various weather and climatic conditions.

> > $\begin{array}{c} \text{Dimensions:} \\ 9010x3560x2740 \end{array}$

rew:

Weight: 46 t

Engine: 1200 h/p

Maximum Speed: 40 km/h

## **Main Specifications:**

| Lifting capacity             | 25 t               |
|------------------------------|--------------------|
| Winch tractive power         | 25 t               |
| Bulldozing kit effectiveness | 150 m³/h           |
| 6TD-2 engine power output    | 882 (1200) kW (hp) |